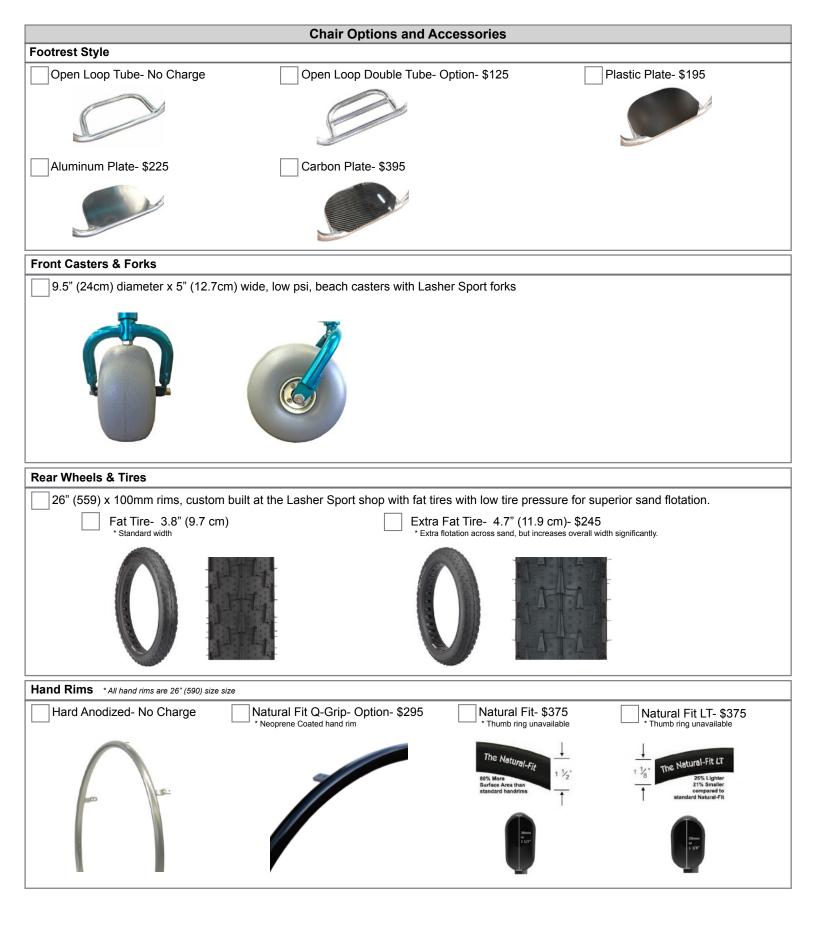

19" (35.5cm)

20" (40.6cm)

19.5" (38.1cm)

| Chair Options and Accessories- continued                                                     |                                                                                     |                                                                                                 |  |  |
|----------------------------------------------------------------------------------------------|-------------------------------------------------------------------------------------|-------------------------------------------------------------------------------------------------|--|--|
| Wheel Locks                                                                                  |                                                                                     |                                                                                                 |  |  |
| Omit Wheel Locks— No Charge                                                                  | Compact Composite scissor locks— \$295                                              |                                                                                                 |  |  |
| Side Guards * Side guards will be finished with the same finish and color as the main frame. |                                                                                     |                                                                                                 |  |  |
| None— No Charge                                                                              | Aluminum, bolted— \$395                                                             | Aluminum, quick release— \$545                                                                  |  |  |
| Backrest Style                                                                               |                                                                                     |                                                                                                 |  |  |
| Fixed (welded), non-folding— No Charge                                                       | Folding, non-locking— \$195                                                         | Folding, locking— \$225                                                                         |  |  |
| Seat Upholstery                                                                              |                                                                                     |                                                                                                 |  |  |
| Sling Style— No Charge<br>* Waterproof mesh fabric                                           | Tension Cord— \$225 * Tension adjustable,waterproof laminate                        |                                                                                                 |  |  |
| Seat Cushion                                                                                 |                                                                                     |                                                                                                 |  |  |
| None— No Charge                                                                              | Basic Foam— \$165 * Not water proof and can absorb water.                           | Supracor Stimulite Silver— \$325 * Won't absorb water. Easier to clean.                         |  |  |
| Back Upholstery                                                                              |                                                                                     |                                                                                                 |  |  |
| Sling Style— No Charge<br>* Waterproof mesh fabric                                           | Tension Cord— \$225<br>* Tension adjustable, waterproof laminate                    |                                                                                                 |  |  |
| Back Pad Style                                                                               |                                                                                     |                                                                                                 |  |  |
| None— No Charge<br>* Waterproof mesh fabric back                                             | Foam— \$165 (standard with tension cord)<br>* Not water proof and can absorb water. | Supracor honeycomb core— \$325<br>*Won't absorb water. Easier to clean.                         |  |  |
| Push Handles                                                                                 |                                                                                     |                                                                                                 |  |  |
| None— No Charge                                                                              | Curved Post Top- Fixed— \$155<br>* Requires welded or locking back.                 | Aluminum- Removable— \$295<br>* Requires welded or locking back.                                |  |  |
| Calf Strap                                                                                   |                                                                                     |                                                                                                 |  |  |
| None— No Charge                                                                              | Nylon Strap- 2" wide— \$105                                                         |                                                                                                 |  |  |
| Frame Bumpers                                                                                |                                                                                     |                                                                                                 |  |  |
| None— No Charge                                                                              | Neoprene Frame Bumpers— \$125                                                       |                                                                                                 |  |  |
| Frame Caps * Rounded caster caps are standard.                                               |                                                                                     |                                                                                                 |  |  |
| Silver— No Charge                                                                            | Black Anodized— \$195                                                               |                                                                                                 |  |  |
| Embroidery * Backrest embroider is sewn into backrest back flap.                             |                                                                                     |                                                                                                 |  |  |
| Omit— No Charge                                                                              | Standard— No Charge                                                                 | Custom— \$295 and up depending on design<br>* Computer file must be sent in for accurate quote. |  |  |
| Notes                                                                                        |                                                                                     |                                                                                                 |  |  |
|                                                                                              |                                                                                     |                                                                                                 |  |  |
|                                                                                              |                                                                                     |                                                                                                 |  |  |
|                                                                                              |                                                                                     |                                                                                                 |  |  |
|                                                                                              |                                                                                     |                                                                                                 |  |  |
|                                                                                              |                                                                                     |                                                                                                 |  |  |
|                                                                                              |                                                                                     |                                                                                                 |  |  |
|                                                                                              |                                                                                     |                                                                                                 |  |  |
|                                                                                              |                                                                                     |                                                                                                 |  |  |
|                                                                                              |                                                                                     |                                                                                                 |  |  |
|                                                                                              |                                                                                     |                                                                                                 |  |  |
|                                                                                              |                                                                                     |                                                                                                 |  |  |