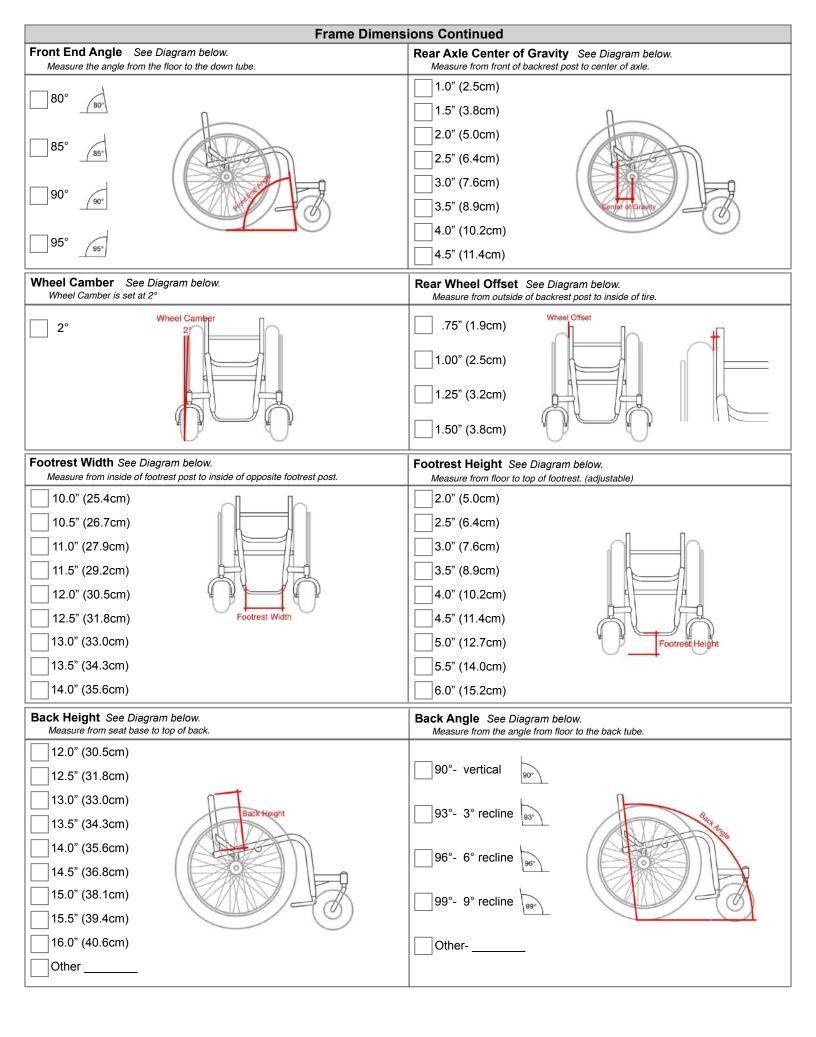

20" (35.5cm)

21" (40.6cm)

20.5" (38.1cm)

5720 Arville St. Suite 105 • Las Vegas, Nevada • Ph: 907-529-8833 • Fax: 702-754-0889 89118

19" (35.5cm)

20" (40.6cm)

19.5" (38.1cm)

| Chair Options and Accessories- continued                                                     |                                                                                     |                                                                                                 |  |  |
|----------------------------------------------------------------------------------------------|-------------------------------------------------------------------------------------|-------------------------------------------------------------------------------------------------|--|--|
| Wheel Locks                                                                                  |                                                                                     |                                                                                                 |  |  |
| Omit Wheel Locks— No Charge                                                                  | Compact Composite scissor locks— \$295                                              |                                                                                                 |  |  |
| Side Guards * Side guards will be finished with the same finish and color as the main frame. |                                                                                     |                                                                                                 |  |  |
| None— No Charge                                                                              | Aluminum, bolted— \$395                                                             | Aluminum, quick release— \$545                                                                  |  |  |
| Backrest Style                                                                               |                                                                                     |                                                                                                 |  |  |
| Fixed (welded), non-folding— No Charge                                                       | Folding, non-locking— \$195                                                         | Folding, locking— \$225                                                                         |  |  |
| Seat Upholstery                                                                              |                                                                                     |                                                                                                 |  |  |
| Sling Style— No Charge<br>* Waterproof mesh fabric                                           | Tension Cord— \$225 * Tension adjustable,waterproof laminate                        |                                                                                                 |  |  |
| Seat Cushion                                                                                 |                                                                                     |                                                                                                 |  |  |
| None— No Charge                                                                              | Basic Foam— \$165 * Not water proof and can absorb water.                           | Supracor Stimulite Silver— \$325 * Won't absorb water. Easier to clean.                         |  |  |
| Back Upholstery                                                                              |                                                                                     |                                                                                                 |  |  |
| Sling Style— No Charge<br>* Waterproof mesh fabric                                           | Tension Cord— \$225<br>* Tension adjustable, waterproof laminate                    |                                                                                                 |  |  |
| Back Pad Style                                                                               |                                                                                     |                                                                                                 |  |  |
| None— No Charge<br>* Waterproof mesh fabric back                                             | Foam— \$165 (standard with tension cord)<br>* Not water proof and can absorb water. | Supracor honeycomb core— \$325<br>*Won't absorb water. Easier to clean.                         |  |  |
| Push Handles                                                                                 |                                                                                     |                                                                                                 |  |  |
| None— No Charge                                                                              | Curved Post Top- Fixed— \$155<br>* Requires welded or locking back.                 | Aluminum- Removable— \$295<br>* Requires welded or locking back.                                |  |  |
| Calf Strap                                                                                   |                                                                                     |                                                                                                 |  |  |
| None— No Charge                                                                              | Nylon Strap- 2" wide— \$105                                                         |                                                                                                 |  |  |
| Frame Bumpers                                                                                |                                                                                     |                                                                                                 |  |  |
| None— No Charge                                                                              | Neoprene Frame Bumpers— \$125                                                       |                                                                                                 |  |  |
| Frame Caps * Rounded caster caps are standard.                                               |                                                                                     |                                                                                                 |  |  |
| Silver— No Charge                                                                            | Black Anodized— \$195                                                               |                                                                                                 |  |  |
| Embroidery * Backrest embroider is sewn into backrest back flap.                             |                                                                                     |                                                                                                 |  |  |
| Omit— No Charge                                                                              | Standard— No Charge                                                                 | Custom— \$295 and up depending on design<br>* Computer file must be sent in for accurate quote. |  |  |
| Notes                                                                                        |                                                                                     |                                                                                                 |  |  |
|                                                                                              |                                                                                     |                                                                                                 |  |  |
|                                                                                              |                                                                                     |                                                                                                 |  |  |
|                                                                                              |                                                                                     |                                                                                                 |  |  |
|                                                                                              |                                                                                     |                                                                                                 |  |  |
|                                                                                              |                                                                                     |                                                                                                 |  |  |
|                                                                                              |                                                                                     |                                                                                                 |  |  |
|                                                                                              |                                                                                     |                                                                                                 |  |  |
|                                                                                              |                                                                                     |                                                                                                 |  |  |
|                                                                                              |                                                                                     |                                                                                                 |  |  |
|                                                                                              |                                                                                     |                                                                                                 |  |  |
|                                                                                              |                                                                                     |                                                                                                 |  |  |