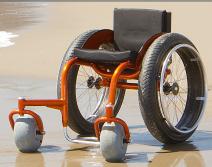

## **RT- Reach Order Form**

| Date:                                                                                                                                                                                                                                                                                                                                                                                                                                                                                                                                                                                                                                                                                                                                                                                                                                                                                                                                                                                                                                                                                                                                                                                                                                                                                                  |                  |  |  |  |  |
|--------------------------------------------------------------------------------------------------------------------------------------------------------------------------------------------------------------------------------------------------------------------------------------------------------------------------------------------------------------------------------------------------------------------------------------------------------------------------------------------------------------------------------------------------------------------------------------------------------------------------------------------------------------------------------------------------------------------------------------------------------------------------------------------------------------------------------------------------------------------------------------------------------------------------------------------------------------------------------------------------------------------------------------------------------------------------------------------------------------------------------------------------------------------------------------------------------------------------------------------------------------------------------------------------------|------------------|--|--|--|--|
| Address:       City:       State:       ZIP:       State:       ZIP:       Provence:       Country:       Country: |                  |  |  |  |  |
| Lasher Sport BT-Beach<br>Dedicated beach wheelchair       \$4,995.00         Frame Dimensions         Seat Width See Diagram below.         Seat Width See Diagram below.                                                                                                                                                                                                                                                                                                                                                                                                                                                                                                                                                                                                                                                                                                                                                                                                                                                                                                                                                                                                                                                                                                                              | _                |  |  |  |  |
| Dedicated beach wheelchair         Frame Dimensions         Seat Width See Diagram below.                                                                                                                                                                                                                                                                                                                                                                                                                                                                                                                                                                                                                                                                                                                                                                                                                                                                                                                                                                                                                                                                                                                                                                                                              |                  |  |  |  |  |
| Seat Width     See Diagram below.       Seat Depth     See Diagram below.                                                                                                                                                                                                                                                                                                                                                                                                                                                                                                                                                                                                                                                                                                                                                                                                                                                                                                                                                                                                                                                                                                                                                                                                                              |                  |  |  |  |  |
|                                                                                                                                                                                                                                                                                                                                                                                                                                                                                                                                                                                                                                                                                                                                                                                                                                                                                                                                                                                                                                                                                                                                                                                                                                                                                                        | Frame Dimensions |  |  |  |  |
|                                                                                                                                                                                                                                                                                                                                                                                                                                                                                                                                                                                                                                                                                                                                                                                                                                                                                                                                                                                                                                                                                                                                                                                                                                                                                                        |                  |  |  |  |  |
| 14" (35.5cm)       14" (35.5cm)         15" (38.1cm)       15" (38.1cm)         16" (40.6cm)       16" (40.6cm)         17" (43.2cm)       17" (43.2cm)         18" (45.7cm)       18" (45.7cm)         19" (48.3cm)       19" (48.3cm)                                                                                                                                                                                                                                                                                                                                                                                                                                                                                                                                                                                                                                                                                                                                                                                                                                                                                                                                                                                                                                                                |                  |  |  |  |  |
| Front Seat Height       See Diagram below.         Measure from floor to top of front seat rail.       Rear Seat Height       See Diagram below.         Measure from floor to top of font seat rail.       Measure from floor to top of back seat rail.                                                                                                                                                                                                                                                                                                                                                                                                                                                                                                                                                                                                                                                                                                                                                                                                                                                                                                                                                                                                                                               |                  |  |  |  |  |
| 17" (35.5cm)       16" (35.5cm)         17.5" (38.1cm)       16.5" (38.1cm)         18" (40.6cm)       17." (40.6cm)         18.5" (43.2cm)       17.5" (43.2cm)         19" (45.7cm)       18" (45.7cm)         19.5" (48.3cm)       18.5" (48.3cm)                                                                                                                                                                                                                                                                                                                                                                                                                                                                                                                                                                                                                                                                                                                                                                                                                                                                                                                                                                                                                                                   |                  |  |  |  |  |